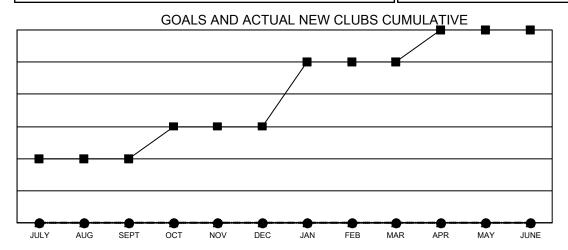

## IDENSITIF FINOGINESS INEFOR

Multiple District 17

LOCATION: KANSAS

Results as of: 2/28/2022

| Clubs                 |               |           |               |  |  |  |  |  |
|-----------------------|---------------|-----------|---------------|--|--|--|--|--|
| RESULTS FOR 2021-2022 |               |           |               |  |  |  |  |  |
| QUARTER               | NEW CLUB GOAL | NEW CLUBS | DROPPED CLUBS |  |  |  |  |  |
| JULY/AUG/SEPT         | 2             | 0         | 1             |  |  |  |  |  |
| OCT/NOV/DEC           | 1             | 0         | 1             |  |  |  |  |  |
| JAN/FEB/MAR           | 2             | 0         | 0             |  |  |  |  |  |
| APR/MAY/JUNE          | 1             | 0         | 0             |  |  |  |  |  |

■ - CURRENT YEAR GOALS FOR NEW CLUBS

- ■ - CURRENT YEAR ACTUAL NEW CLUBS

- ▲ - LAST YEAR ACTUAL NEW CLUBS