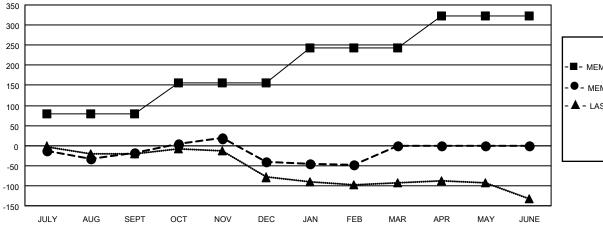

| Members               |             |                   |        |                       |  |  |  |  |  |  |
|-----------------------|-------------|-------------------|--------|-----------------------|--|--|--|--|--|--|
| RESULTS FOR 2021-2022 |             |                   |        |                       |  |  |  |  |  |  |
| QUARTER               | MEMBER GROV | IEMBER GROWTH NET |        | TH DROPPED            |  |  |  |  |  |  |
| GOAL                  |             |                   | ACTUAL | MEMBERS ACTUAL        |  |  |  |  |  |  |
|                       |             |                   |        | (including transfers) |  |  |  |  |  |  |
| JULY/AUG/SE           | PT 78       | 3                 | 97     | 103                   |  |  |  |  |  |  |
| OCT/NOV/DE            | C 78        | 3                 | 143    | 155                   |  |  |  |  |  |  |
| JAN/FEB/MAF           | 388         | 3                 | 65     | 64                    |  |  |  |  |  |  |
| APR/MAY/JUI           | NE 78       | 3                 | 0      | 0                     |  |  |  |  |  |  |

## GOALS AND ACTUAL MEMBERS CUMULATIVE

- MEMBER GROWTH NET GOAL

- MEMBER GROWTH ACTUAL

- LAST YEAR MEMBERSHIP ACTUAL

| DROPPED CLUBS: 2 |     | 97 CLUBS OF 216 ADDED 1 OR<br>MORE NEW MEMBERS | GENDER DISTRIBUTION           |                |
|------------------|-----|------------------------------------------------|-------------------------------|----------------|
|                  |     |                                                | MALE                          | 2,874 (68.12%) |
|                  |     |                                                | FEMALE                        | 1,345 (31.88%) |
| DROPPED MEMBERS  |     |                                                | NON BINARY                    | 0 (0.00%)      |
| DECEASED         | 45  |                                                | PREFER NOT TO ANSWER          | 0 (0.00%)      |
| CLUB CANCELLED   | 5   |                                                | TOTAL FAMILY LINUT MEMBERS    | 934            |
| OTHER            | 272 | CLICK HERE FOR CUMULATIVE                      | TOTAL FAMILY UNIT MEMBERS 934 |                |
| TOTAL            | 322 | MEMBERSHIP DATA                                | FAMILY MEMBERS PAYING HALDUES | F 476          |